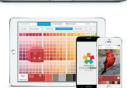

# Other tools:

SHERWIN-WILLIAMS COLOR**SNAP** DESIGN PRO SUITE

**Color Folio.** Opening wallet-style, the Color

Palette Guide. Allows you to see all of the colors (not removable) in the

Folio holds 24 color samples presented in waterfall format, so all can be viewed at once. Save and access your favorites faster.