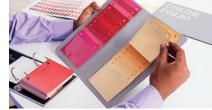

#### PORTABLE OR DESKTOP KIT

This kit contains our complete palette in eight binders organized by color family, with 4 x 4 color samples on heavy paper stock, perforated for easy sampling. Available either as a desktop kit with a shelf tray, or as a portable kit with a carrying bag. Includes a Fan Deck, the Palette Guide and the Color Folio.

# Other tools:

SHERWIN-WILLIAMS COLOR**SNAP** DESIGN PRO SUITE

**Color Folio.** Opening wallet-style, the Color

Palette Guide. Allows you to see all of the colors (not removable) in the

Folio holds 24 color samples presented in waterfall format, so all can be viewed at once. Save and access your favorites faster.