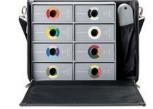

#### **COLORSNAP DIGITAL TOOLS**

Enhance color inspiration and streamline your color specification journey with our ColorSnap digital tools. You can match a color in a photo to a Sherwin-Williams color, browse colors, view coordinating colors and color details, scan a color chip for instant access to room scenes, virtually paint a room and more. ColorSnap apps are available for your iPhone, Android or iPad. A desktop version of ColorSnap Visualizer is also available at sherwin-williams.com/visualizer.