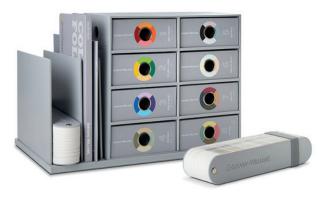

#### PORTABLE OR DESKTOP KIT

This kit contains our complete palette in eight binders organized by color family, with 4 x 4 color samples on heavy paper stock, perforated for easy sampling. Available either as a desktop kit with a shelf tray, or as a portable kit with a carrying bag. Includes a Fan Deck, the Palette Guide and the Color Folio.

#### **COLOR SAMPLES**

- ColorSnap samples are available in three sizes:
- 4 x 4 samples (for the portable desktop kit)
- 8 x 11 oversized samples
- 2 x 3 chips available in the ColorSnap Studio at your local Sherwin-Williams store

All samples include color name, color number (or SW number) and a locator number, which lets you know exactly where each color lives in the palette.