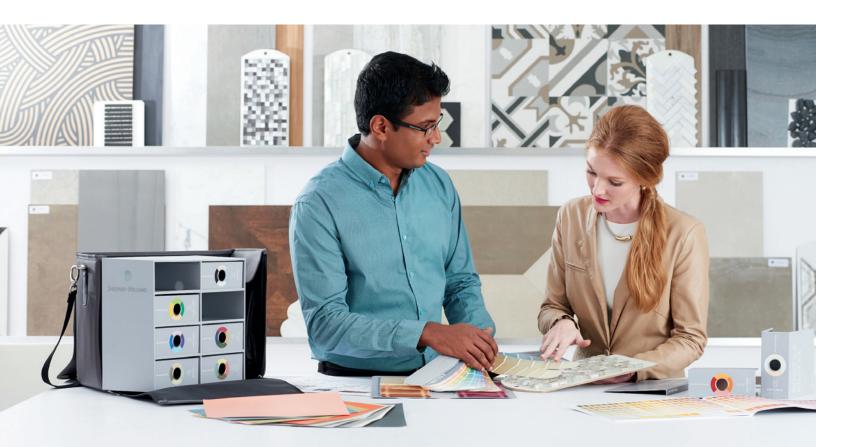

#### PORTABLE OR DESKTOP KIT

This kit contains our complete palette in eight binders organized by color family, with 4 x 4 color samples on heavy paper stock, perforated for easy sampling. Available either as a desktop kit with a shelf tray, or as a portable kit with a carrying bag. Includes a Fan Deck, the Palette Guide and the Color Folio.

palette by color family — in one place.

Portable bag. Take your portable kit to your job site with our stylish shoulder bag.